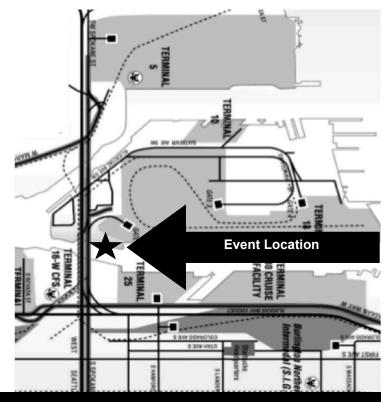

## 9 AM, Monday, February 13 Spokane St Bridge Fishing Area

The event will take place just east of the Spokane St. Bridge. The site is located near the intersection of SW Spokane St & SW Manning St under the West Seattle Bridge.

Parking is limited. Street parking is available under the viaduct on E Marginal Way or in pay lots on 1<sup>st</sup> Ave S. Carpooling is highly encouraged.

Bus routes serving the area include #125, #122, #132, #21, or #22 from Downtown Seattle.